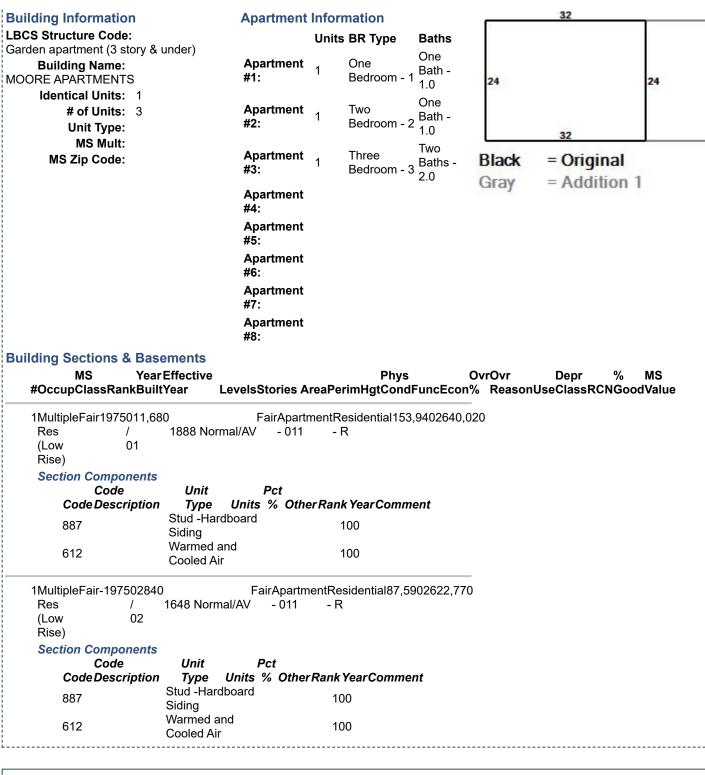

Influence #1: Influence #2: Influence Override:
Factor: Factor: Depth Factor:

Residential Information [Information Not Available]

Residential Information [Information Not Available]

**Commercial Information** Building #: 1 View Sketch Vector **Building Information Apartment Information LBCS Structure Code: Units BR Type Baths** Garden apartment (3 story & under) Two One **Building Name: Apartment** Bedroom -Bath -#1: CAPLINGER'S APARTMENTS 24 1.0 **Identical Units: 1 Apartment** # of Units: 4 #2: **Unit Type: Apartment** MS Mult: #3: MS Zip Code: Black = Original **Apartment** #4: **Apartment** #5: **Apartment** #6: **Apartment** #7: **Apartment** #8: **Building Sections & Basements Year Effective** MS **Phys** OvrOvr Depr #OccupClassRankBuiltYear LevelsStories AreaPerimHgtCondFuncEcon% ReasonUseClassRCNGoodValue FairApartmentResidential134,0802837,540 1MultipleFair1978011,344 Res 1608 Normal/AV - 011 - R (Low 01 Rise) **Section Components** Code Unit Pct Code Description Type Units % Other Rank Year Comment Stud -Hardboard 886 100 Sheet Warmed and 612 100 Cooled Air Canopy, Retail 8065 280 1 Wood Frame 1MultipleFair-1978021,344 FairApartmentResidential120,0302833,610 1608 Normal/AV Res - 011 - R (Low 02 Rise) Section Components Code Unit Pct Code Description Type Units % Other Rank Year Comment Stud -Hardboard 887 100 Siding Warmed and 612 100 Cooled Air