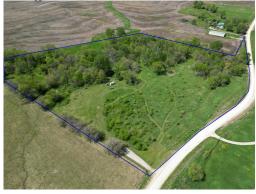

## **Marketing Text**

Rural setting with creek and lots of trees. 16.5 acres more or less. Good fences all around. Highest and best use is a potential building site.

### Land Details

• 16.50 Acres